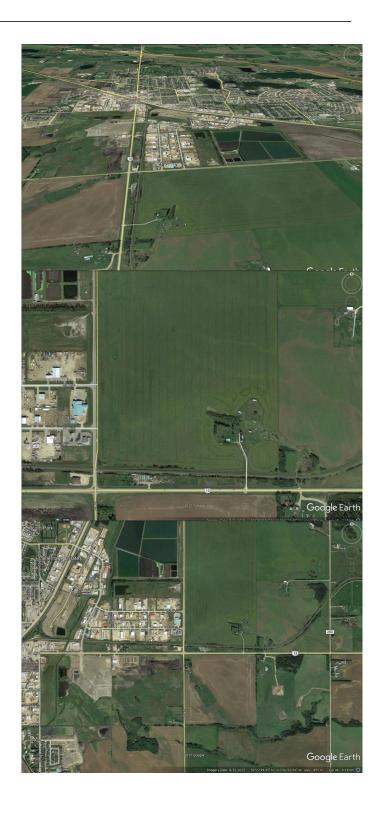

### \$7,995,000

0 Bedroom, 0.00 Bathroom, Land on 143 Acres

Wolf Creek Industrial Park, Lacombe, Alberta

Prime industrial site on highway 12 on the east side of the City of Lacombe, one half mile of rail access suitable for in-out siding with multiple tracks, good access to QEII freeway via highway 12 and highway 2A, full municipal services available on 34 street on the west side of site, industrial zoning designated with a wide variety of uses including rail, outline plan approved, town planners open to a land adjustment to mixed use, multi-generational residential acreages with a business component, storm water and geotechnical planning has been completed, flat parcel of 143.12 acres without pipelines or wetland areas, seller will carry financing and will consider a joint venture